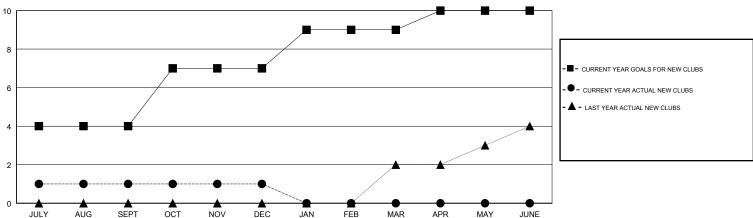

| 0             | JULY/AUG/SEPT         | 180                       | 185                     | 76                                                 |
| OCT/NOV/DEC           | 3             | 0         | 7             | OCT/NOV/DEC           | 160                       | 27                      | 249                                                |
| JAN/FEB/MAR           | 2             | 0         | 0             | JAN/FEB/MAR           | 105                       | 0                       | 0                                                  |
| APR/MAY/JUNE          | 1             | 0         | 0             | APR/MAY/JUNE          | -45                       | 0                       | 0                                                  |

#### GOALS AND ACTUAL NEW CLUBS CUMULATIVE



#### GOALS AND ACTUAL MEMBERS CUMULATIVE



| -■- MEMBER GROWTH NET GOAL        |  |
|-----------------------------------|--|
| - ● - MEMBER GROWTH ACTUAL        |  |
| - ▲ - LAST YEAR MEMBERSHIP ACTUAL |  |
|                                   |  |
|                                   |  |
|                                   |  |

| DROPPED CLUBS: 7 |     |
|------------------|-----|
| DROPPED MEMBERS  |     |
| DECEASED         | 11  |
| CLUB CANCELLED   | 183 |
| OTHER            | 131 |
| TOTAL            | 325 |

| 29 CLUBS OF 101 ADDED 1 OR MORE | GENDER DI    | GENDER DISTRIBUTION |  |
|---------------------------------|--------------|---------------------|--|
| NEW MEMBERS                     | MALE         | 2,73                |  |
|                                 | FEMALE