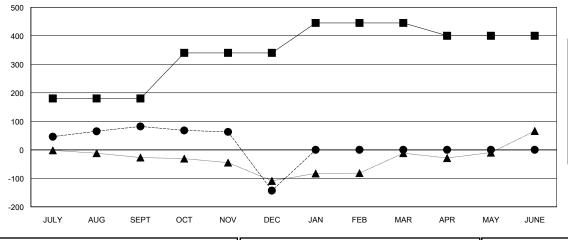

#### GOALS AND ACTUAL MEMBERS CUMULATIVE

| -■- MEMBER GROWTH NET GOAL        |  |
|-----------------------------------|--|
| - ● - MEMBER GROWTH ACTUAL        |  |
| - ▲ - LAST YEAR MEMBERSHIP ACTUAL |  |
|                                   |  |
|                                   |  |
|                                   |  |